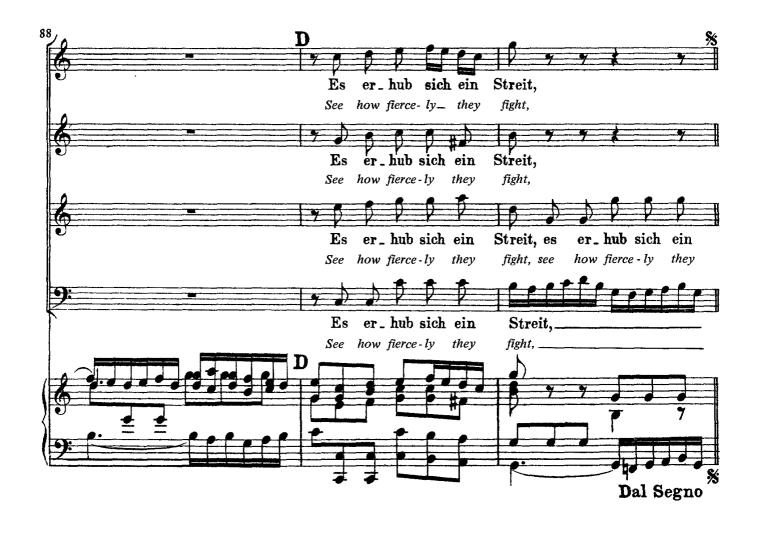

J.S. Bach Cantata No. 19 Es erhub sich ein Streit (Coro) (Vivace = 144) Soprano Alto Tenore Streit, fight, \_\_\_ Es er\_hub sich ein See how fierce-ly they Basso Es er hub sich ein (Vivace) Streit, fight, Pianoforte er - hub sich ein how fierce- ly they Streit, er hub sich ein how fierce ly they Streit, fight, \_\_ See er hub sich ein how fierce ly they Streit, es fight, see er\_hub sich ein how fierce-ly they es they see hub sich ein Streit, er es er hub sich ein es how fierce- ly they fight, see how\_fierce-ly see