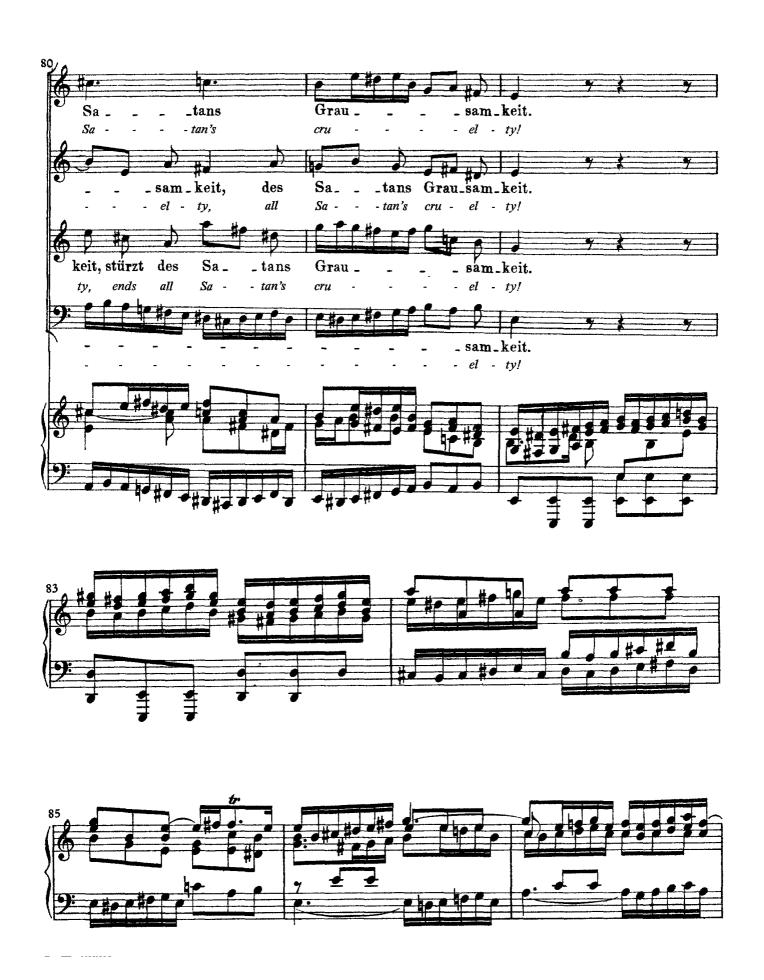

J.S. Bach Cantata No. 19 Es erhub sich ein Streit (Coro) (Vivace = 144) Soprano Alto Tenore Streit, fight, \_\_\_ Es er\_hub sich ein See how fierce-ly they Basso Es er hub sich ein (Vivace) Streit, fight, Pianoforte er - hub sich ein how fierce- ly they Streit, er hub sich ein how fierce ly they Streit, fight, \_\_ See er hub sich ein how fierce ly they Streit, es fight, see er\_hub sich ein how fierce-ly they es they see hub sich ein Streit, er es er hub sich ein es how fierce- ly they fight, see how\_fierce-ly see