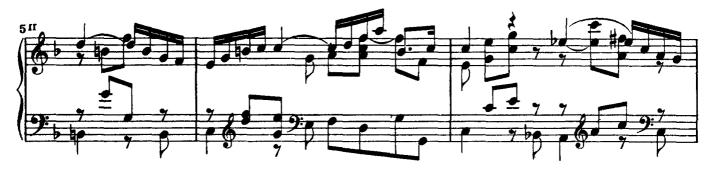

\_ \_\_\_\_







\_ \_\_\_\_

































\_ \_\_\_\_

J.S. Bach - Church Cantatas BWV 156











\_ \_\_\_ .....



























15

- --- ------





\_ \_\_\_\_









- ----



6. Choral (Eigene Melodie)

- - - - - - - -

| 2 So       | prano                    |        | _         |              |             | +             | -     | <u>}</u>      | -        | <b>.</b>     | · · · · · · | -        |        |      | -0                 |          |            |
|------------|--------------------------|--------|-----------|--------------|-------------|---------------|-------|---------------|----------|--------------|-------------|----------|--------|------|--------------------|----------|------------|
|            | Her