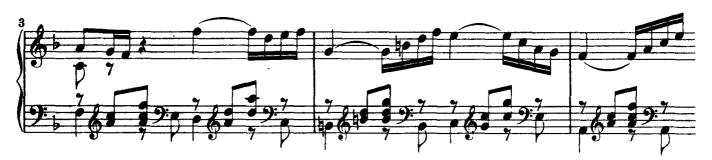

\_ \_\_\_\_







\_ \_\_\_\_

































\_ \_\_\_\_

J.S. Bach - Church Cantatas BWV 156











\_ \_\_\_ .....



























15

- --- ------





\_ \_\_\_\_









- ----



6. Choral (Eigene Melodie)

- - - - - - - -

| 2 So       | prano                    |        | _         |              |             | +             | -     | <u>}</u>      | -        | <b>.</b>     | · · · · · · | -        |        |      | -0                 |          |            |
|------------|--------------------------|--------|-----------|--------------|-------------|---------------|-------|---------------|----------|--------------|-------------|----------|--------|------|--------------------|----------|------------|
|            | Her